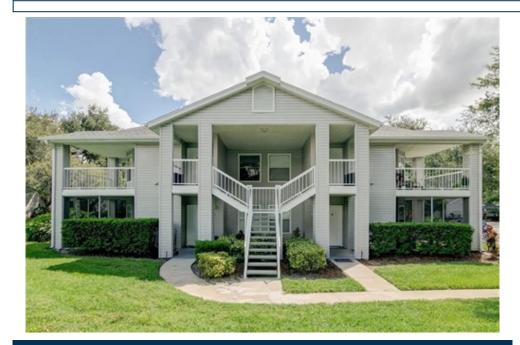

## 732 Secret Harbor Ln Unit 206, Lake Mary, FL 32746

Beds: 1 | Baths: 1 Full MLS #: 06234904

Condominium | 674 ft<sup>2</sup> | Lot: 736 ft<sup>2</sup>

More Info: 732SecretHarborLnUnit206.lsForSale.com

mannydelgado@michaelsaunders.com

## Remarks

Fall in Love with this 2nd floor 1BR/1BA condo in the gated Regency Park at Lake Mary, ideally located on Lake Emma Road in a serene, park-like setting just minutes from the heart of Lake Mary. This condo features a spacious living room with access to a covered balcony, a master bedroom with a large walk-in closet, and an indoor laundry room. Kitchen appliances are included. Enjoy resort-style amenities including two pools, a clubhouse, tennis courts, a fitness center, a lakeside fishing pier, a playground, a spa, and a car wash station. Close to I-4, upscale shopping, dining, bus routes, and top-rated schoolsperfect for both homeowners and investors!